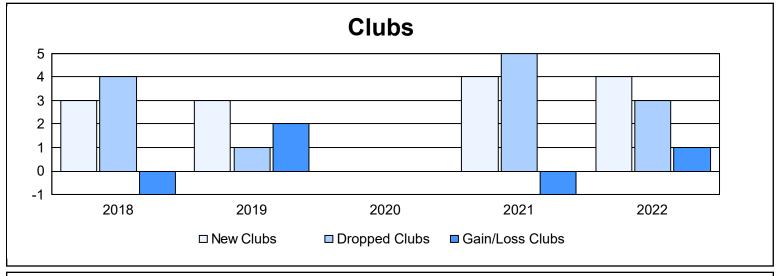

District G 2

As of June 2022 Cumulative

| Year      | New<br>Clubs | Dropped<br>Clubs | Gain/<br>Loss<br>Clubs | New<br>Members | Charter<br>Members | Reinstate<br>Members | Transfer<br>Members | Total<br>Member<br>Added | Total<br>Members<br>Dropped | Gain/<br>Loss<br>Members |
|-----------|--------------|------------------|------------------------|----------------|--------------------|----------------------|---------------------|--------------------------|-----------------------------|--------------------------|
| 2017-2018 | 3            | 4                | -1                     | 175            | 122                | 54                   | 2                   | 353                      | 378                         | -25                      |
| 2018-2019 | 3            | 1                | 2                      | 105            | 101                | 11                   | 1                   | 218                      | 265                         | -47                      |
| 2019-2020 | 0            | 0                | 0                      | 110            | 3                  | 37                   | 1                   | 151                      | 293                         | -142                     |
| 2020-2021 | 4            | 5                | -1                     | 108            | 106                | 46                   | 3                   | 263                      | 275                         | -12                      |
| 2021-2022 | 4            | 3                | 1                      | 242            | 122                | 38                   | 17                  | 419                      | 306                         | 113                      |
| Average   | 3            | 3                | 0                      | 148            | 91                 | 37                   | 5                   | 281                      | 303                         | -23                      |